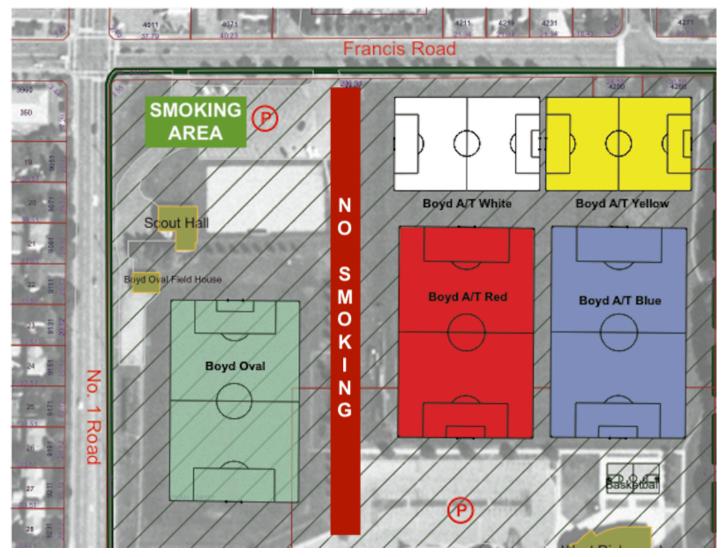

**Date:** March 11, 2019 – July 15, 2019 **Time:** 9:00 every Monday night **Location:** Hughboyd @ Richmond

Teams: 10 teams

Fee: \$1500+\$300 per team registration fee (guarantee deposit)

Registration deposit: \$1800 per team, Please pay before the deadline on March 25, and otherwise there is no guarantee for the team that has not delivered the deposit.